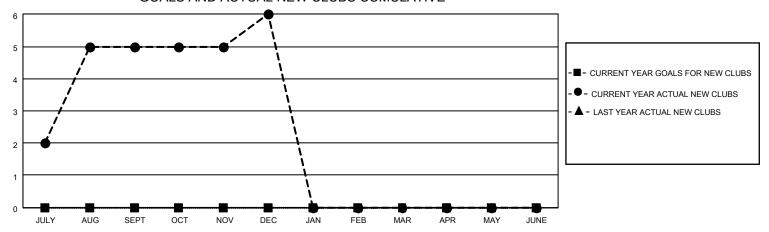

## MONTHLY MEMBERSHIP PROGRESS REPORT

LOCATION NEPAL District 325 S Results as of: 12/31/2022

| Clubs RESULTS FOR 2022-2023 |   |   |   | Members RESULTS FOR 2022-2023 |   |     |     |
|-----------------------------|---|---|---|-------------------------------|---|-----|-----|
|                             |   |   |   |                               |   |     |     |
| JULY/AUG/SEPT               | 0 | 5 | 0 | JULY/AUG/SEPT                 | 0 | 166 | 49  |
| OCT/NOV/DEC                 | 0 | 1 | 3 | OCT/NOV/DEC                   | 0 | 39  | 107 |
| JAN/FEB/MAR                 | 0 | 0 | 0 | JAN/FEB/MAR                   | 0 | 0   | 0   |
| APR/MAY/JUNE                | 0 | 0 | 0 | APR/MAY/JUNE                  | 0 | 0   | 0   |

## GOALS AND ACTUAL NEW CLUBS CUMULATIVE



## GOALS AND ACTUAL MEMBERS CUMULATIVE



| DROPPED CLUBS: 3       |     | 30 CLUBS OF 131 ADDED 1 OR<br>MORE NEW MEMBERS | GENDER DISTRIBUTION                   |                |  |
|------------------------|-----|------------------------------------------------|---------------------------------------|----------------|--|
|                        |     | WORL NEW WEIWIDERS                             | MALE                                  | 1,526 (68.40%) |  |
|                        |     |                                                | FEMALE<br>NON BINADY                  | 704 (31.56%)   |  |
| <u>DROPPED MEMBERS</u> |     |                                                | NON BINARY                            | 0 (0.00%)      |  |
| DECEASED               | 0   |