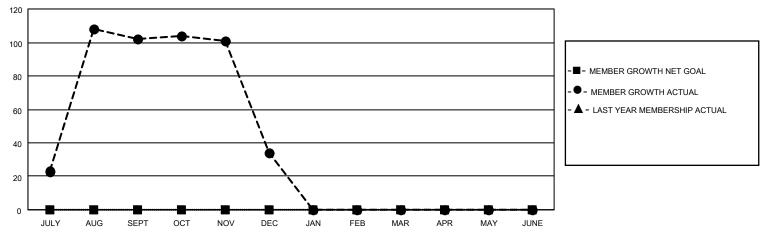

## GOALS AND ACTUAL MEMBERS CUMULATIVE

| DROPPED CLUBS: 3       |     | 30 CLUBS OF 131 ADDED 1 OR<br>MORE NEW MEMBERS | GENDER DISTRIBUTION                   |                |  |
|------------------------|-----|------------------------------------------------|---------------------------------------|----------------|--|
|                        |     | WORL NEW WEIWIDERS                             | MALE                                  | 1,526 (68.40%) |  |
|                        |     |                                                | FEMALE<br>NON BINADY                  | 704 (31.56%)   |  |
| <u>DROPPED MEMBERS</u> |     |                                                | NON BINARY                            | 0 (0.00%)      |  |
| DECEASED               | 0   |                                                | PREFER NOT TO ANSWER                  | 1 (0.04%)      |  |
| CLUB CANCELLED         | 42  | CLICK HERE FOR CUMULATIVE                      | TOTAL FAMILY UNIT MEMBERS             | 3 1,764        |  |
| OTHER                  | 114 | MEMBERSHIP DATA                                |                                       |                |  |
| TOTAL                  | 156 |                                                | FAMILY MEMBERS PAYING HALF DUES 1,165 |                |  |
|                        |     |                                                |                                       |                |  |